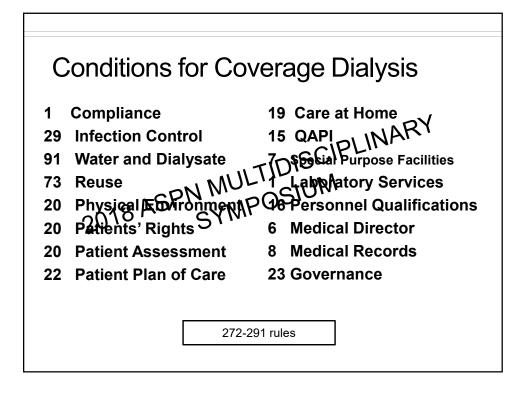

## Top Ten Cited ESRD Deficiencies in 2017

| IC - WEAR GLOVES/HAND HYGIENE                                  | 24.6% |
|----------------------------------------------------------------|-------|
| IC - CLEAN, DISINFECT SURFACES & EQUIPMENT/WRITTEN PROTOCOLS   | 21.6% |
| PE - EQUIPMENT MAINTENANCE - MANUFACTURER'S DFU                | 14.4% |
| MANAGE VOLUME STATUS                                           | 14.1% |
| IC - ASEPTIC TECHNIQUES FOR IV MEDS                            | 11.4% |
| IC - STAFF EDUCATION RE CATHETERS/CATHETER CARE                | 10.6% |
| APPROPRIATENESS OF DIALYSIS RX                                 | 10.2% |
| IC - CLEAN/DIRTY AREAS, MED PREP AREA, NO COMMON MED CARTS     | 10.0% |
| IC - SANITARY ENVIRONMENT                                      | 9.6%  |
| IC - WEAR GOWNS, SHIELDS/MASKS; STAFF NOT EAT/DRINK IN TX AREA | 9.5%  |