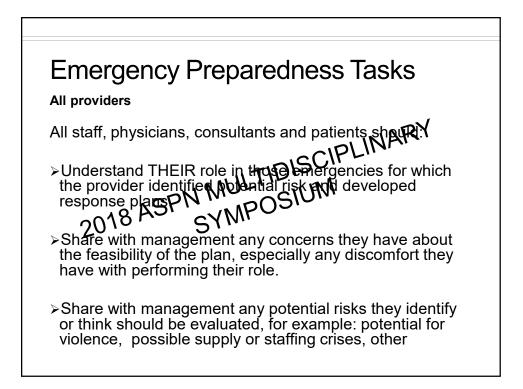

## Proposal to Reduce Burden

(CMS), HHS. ACTION: Proposed rule.

SUMMARY: This proposed rule would perform Medicare regulations that are identified as innecessary, obsolete, or excessively burden on health care providers and Suppliers. This proposed rule would increase the ability of health care professionals to devote resources to improving patient care by eliminating or reducing requirements that impede quality patient care or that divert resources away from furnishing high quality patient care.

Comments due by November 19, 2018 by 5PM





















## Top Ten Cited ESRD Deficiencies in 2017

| IC - WEAR GLOVES/HAND HYGIENE                                  | 24.6% |
|----------------------------------------------------------------|-------|
| IC - CLEAN, DISINFECT SURFACES & EQUIPMENT/WRITTEN PROTOCOLS   | 21.6% |
| PE - EQUIPMENT MAINTENANCE - MANUFACTURER'S DFU                | 14.4% |
| MANAGE VOLUME STATUS                                           | 14.1% |
| IC - ASEPTIC TECHNIQUES FOR IV MEDS                            | 11.4% |
| IC - STAFF EDUCATION RE CATHETERS/CATHETER CARE                | 10.6% |
| APPROPRIATENESS OF DIALYSIS RX                                 | 10.2% |
| IC - CLEAN/DIRTY AREAS, MED PREP AREA, NO COMMON MED CARTS     | 10.0% |
| IC - SANITARY ENVIRONMENT                                      | 9.