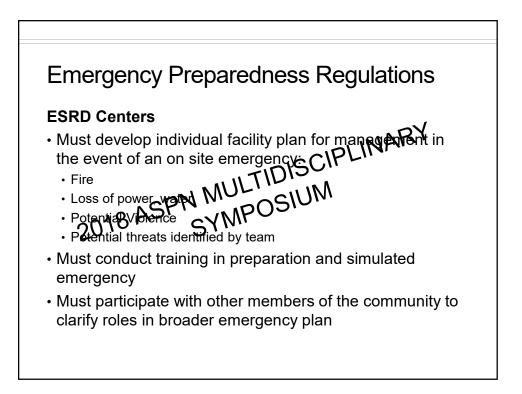

## Proposal to Reduce Burden

(CMS), HHS. ACTION: Proposed rule.

SUMMARY: This proposed rule would perform Medicare regulations that are identified as innecessary, obsolete, or excessively burden on health care providers and Suppliers. This proposed rule would increase the ability of health care professionals to devote resources to improving patient care by eliminating or reducing requirements that impede quality patient care or that divert resources away from furnishing high quality patient care.

Comments due by November 19, 2018 by 5PM





















## Top Ten Cited ESRD Deficiencies in 2017

| IC - WEAR GLOVES/HAND HYGIENE                                  | 24.6% |
|----------------------------------------------------------------|-------|
| IC - CLEAN, DISINFECT SURFACES & EQUIPMENT/WRITTEN PROTOCOLS   | 21.6% |
| PE - EQUIPMENT MAINTENANCE - MANUFACTURER'S DFU                | 14.4% |
| MANAGE VOLUME STATUS                                           | 14.1% |
| IC - ASEPTIC TECHNIQUES FOR IV MEDS                            | 11.4% |
| IC - STAFF EDUCATION RE CATHETERS/CATHETER CARE                | 10.6% |
| APPROPRIATENESS OF DIALYSIS RX                                 | 10.2% |
| IC - CLEAN/DIRTY AREAS, MED PREP AREA, NO COMMON MED CARTS     | 10.0% |
| IC - SANITARY ENVIRONMENT