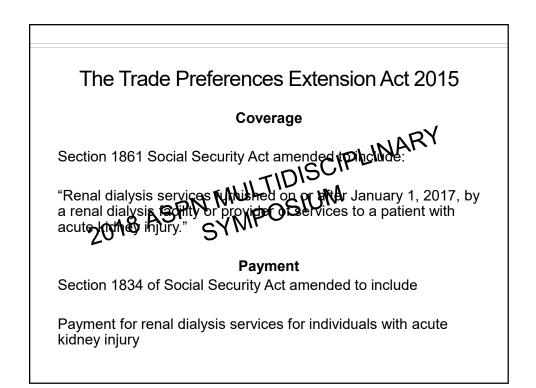

## Proposal to Reduce Burden

(CMS), HHS. ACTION: Proposed rule.

SUMMARY: This proposed rule would perform Medicare regulations that are identified as innecessary, obsolete, or excessively burden on health care providers and Suppliers. This proposed rule would increase the ability of health care professionals to devote resources to improving patient care by eliminating or reducing requirements that impede quality patient care or that divert resources away from furnishing high quality patient care.

Comments due by November 19, 2018 by 5PM





















## Top Ten Cited ESRD Deficiencies in 2017

| IC - WEAR GLOVES/HAND HYGIENE                                  | 24.6% |
|----------------------------------------------------------------|-------|
| IC - CLEAN, DISINFECT SURFACES & EQUIPMENT/WRITTEN PROTOCOLS   | 21.6% |
| PE - EQUIPMENT MAINTENANCE - MANUFACTURER'S DFU                | 14.4% |
| MANAGE VOLUME STATUS                                           | 14.1% |
| IC - ASEPTIC TECHNIQUES FOR IV MEDS                            | 11.4% |
| IC - STAFF EDUCATION RE CATHETERS/CATHETER CARE                | 10.6% |
| APPROPRIATENESS OF DIALYSIS RX                                 | 10.2% |
| IC - CLEAN/DIRTY AREAS, MED PREP AREA, NO COMMON MED CARTS     | 10.0% |
| IC - SANITARY ENVIRONMENT                                      | 9.6%  |
|