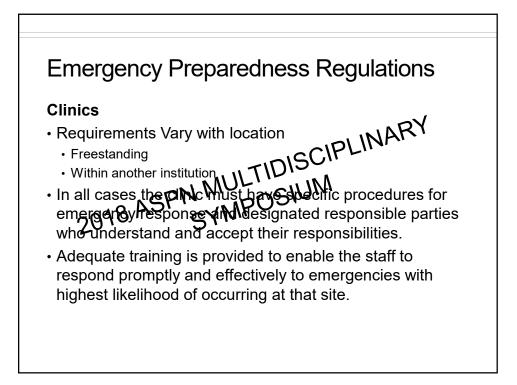

## Proposal to Reduce Burden

(CMS), HHS. ACTION: Proposed rule.

SUMMARY: This proposed rule would perform Medicare regulations that are identified as innecessary, obsolete, or excessively burden on health care providers and Suppliers. This proposed rule would increase the ability of health care professionals to devote resources to improving patient care by eliminating or reducing requirements that impede quality patient care or that divert resources away from furnishing high quality patient care.

Comments due by November 19, 2018 by 5PM





















## Top Ten Cited ESRD Deficiencies in 2017

| IC - WEAR GLOVES/HAND HYGIENE                                  | 24.6% |
|----------------------------------------------------------------|-------|
| IC - CLEAN, DISINFECT SURFACES & EQUIPMENT/WRITTEN PROTOCOLS   | 21.6% |
| PE - EQUIPMENT MAINTENANCE - MANUFACTURER'S DFU                | 14.4% |
| MANAGE VOLUME STATUS                                           | 14.1% |
| IC - ASEPTIC TECHNIQUES FOR IV MEDS                            | 11.4% |
| IC - STAFF EDUCATION RE CATHETERS/CATHETER CARE                | 10.6% |
| APPROPRIATENESS OF DIALYSIS RX                                 | 10.2% |
| IC - CLEAN/DIRTY AREAS, MED PREP AREA, NO COMMON MED CARTS     | 10.0% |
| IC - SANITARY ENVIRONMENT                                      |